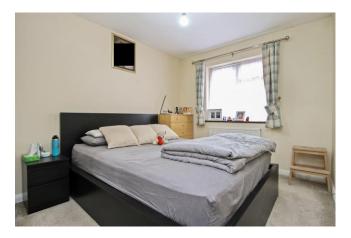

## Accommodation

Accommodation comprises of a porch to the front of the internal door leading to entrance hallway and through lounge and downstairs wc. The spacious lounge leads to the kitchen/diner with is wall and base level units, electric oven, gas hob with overhead extractor hood, plumbed for washing machine, space for fridge freezer, single drainer sink, splashback tiling and door to the garden. To the first floor all three bedrooms and family bathroom consisting of panel enclosed bath with shower attachment, pedestal wash basin, low flush wc and fully tiled walls.