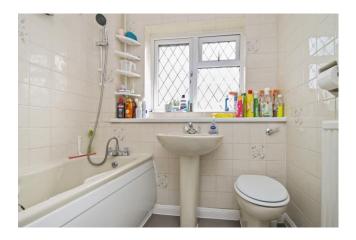

## Accommodation

Accommodation comprises of a porch to the front of the internal door leading to entrance hallway and through lounge and downstairs wc. The spacious lounge leads to the kitchen/diner with is wall and base level units, electric oven, gas hob with overhead extractor hood, plumbed for washing machine, space for fridge freezer, single drainer sink, splashback tiling and door to the garden. To the first floor all three bedrooms and family bathroom consisting of panel enclosed bath with shower attachment, pedestal wash basin, low flush wc and fully tiled walls.