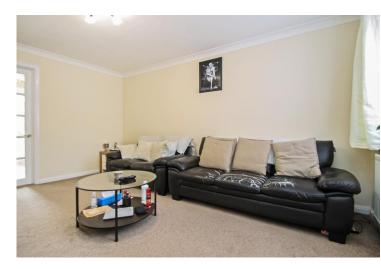

## Accommodation

Accommodation comprises of a porch to the front of the internal door leading to entrance hallway and through lounge and downstairs wc. The spacious lounge leads to the kitchen/diner with is wall and base level units, electric oven, gas hob with overhead extractor hood, plumbed for washing machine, space for fridge freezer, single drainer sink, splashback tiling and door to the garden. To the first floor all three bedrooms and family bathroom consisting of panel enclosed bath with shower attachment, pedestal wash basin, low flush wc and fully tiled walls.