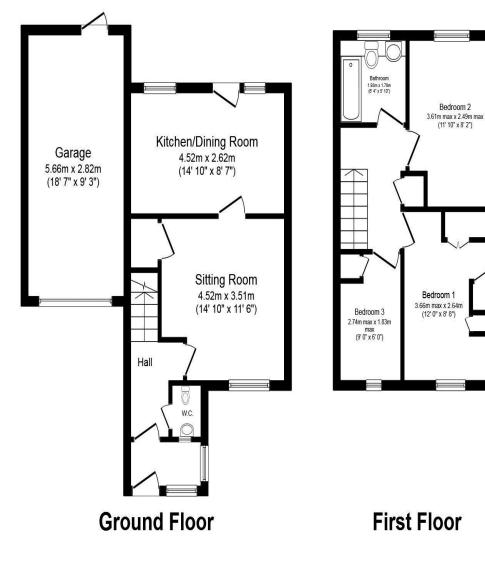

## **Telford Way Hayes UB4 9SS**

Price Guide: £475,000

Total floor area 83.0 sq. m. (893 sq. ft.) approx This plan is for illustration purposes only and may not be representative of the property. Plan not to scale.

## Accommodation

Accommodation comprises of a porch to the front of the internal door leading to entrance hallway and through lounge and downstairs wc. The spacious lounge leads to the kitchen/diner with is wall and base level units, electric oven, gas hob with overhead extractor hood, plumbed for washing machine, space for fridge freezer, single drainer sink, splashback tiling and door to the garden. To the first floor all three bedrooms and family bathroom consisting of panel enclosed bath with shower attachment, pedestal wash basin, low flush wc and fully tiled walls.