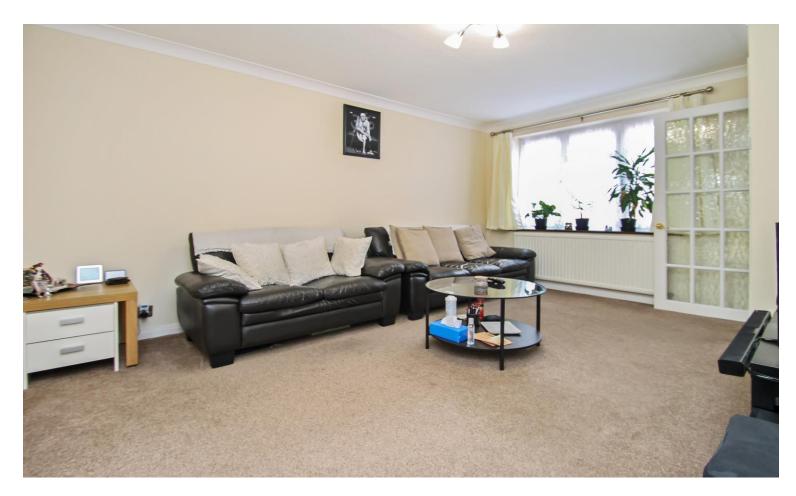

## Accommodation

Accommodation comprises of a porch to the front of the internal door leading to entrance hallway and through lounge and downstairs wc. The spacious lounge leads to the kitchen/diner with is wall and base level units, electric oven, gas hob with overhead extractor hood, plumbed for washing machine, space for fridge freezer, single drainer sink, splashback tiling and door to the garden. To the first floor all three bedrooms and family bathroom consisting of panel enclosed bath with shower attachment, pedestal wash basin, low flush wc and fully tiled walls.