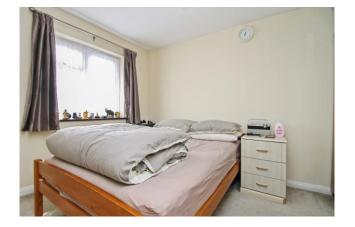

## Accommodation

Accommodation comprises of a porch to the front of the internal door leading to entrance hallway and through lounge and downstairs wc. The spacious lounge leads to the kitchen/diner with is wall and base level units, electric oven, gas hob with overhead extractor hood, plumbed for washing machine, space for fridge freezer, single drainer sink, splashback tiling and door to the garden. To the first floor all three bedrooms and family bathroom consisting of panel enclosed bath with shower attachment, pedestal wash basin, low flush wc and fully tiled walls.